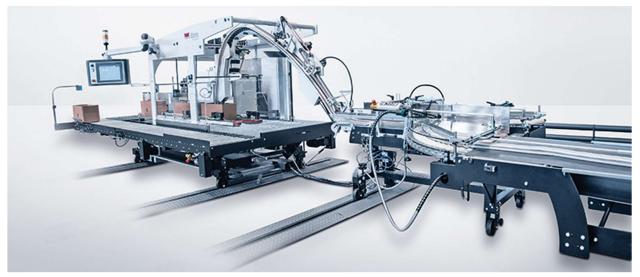

#### Technical machine data:

| Length       | 6,92 m        |
|--------------|---------------|
| Width        | 2,16 – 2,93 m |
| Height       | 2,25 m        |
| Weight (net) | 3.100 kg      |