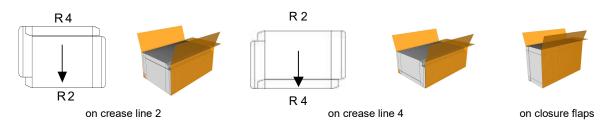

mm (less than 100 mm wide, an attachment for small cartons with high restoring forces is recommendable, 80 mm is the min. width when packing on closure flaps) |
| Carton material | 200 - 600 g/m2 folding-box board or 0.3 mm as minimum material thickness in the area of the counting head.                                                                   |

## Shipping case formats:

| Length | 300 - 700 mm<br>300 - 600 mm with ACC automated shipping case transportation system |
|--------|-------------------------------------------------------------------------------------|
| Width  | 130 - 550 mm<br>250 - 450 mm with ACC automated shipping case transportation system |
| Height | 55 - 500 mm                                                                         |

#### **Packing pattern:**



#### Technical machine data:

| Length       | 6,92 m        |
|--------------|---------------|
| Width        | 2,16 – 2,93 m |
| Height       | 2,25 m        |
| Weight (net) | 3.100 kg      |